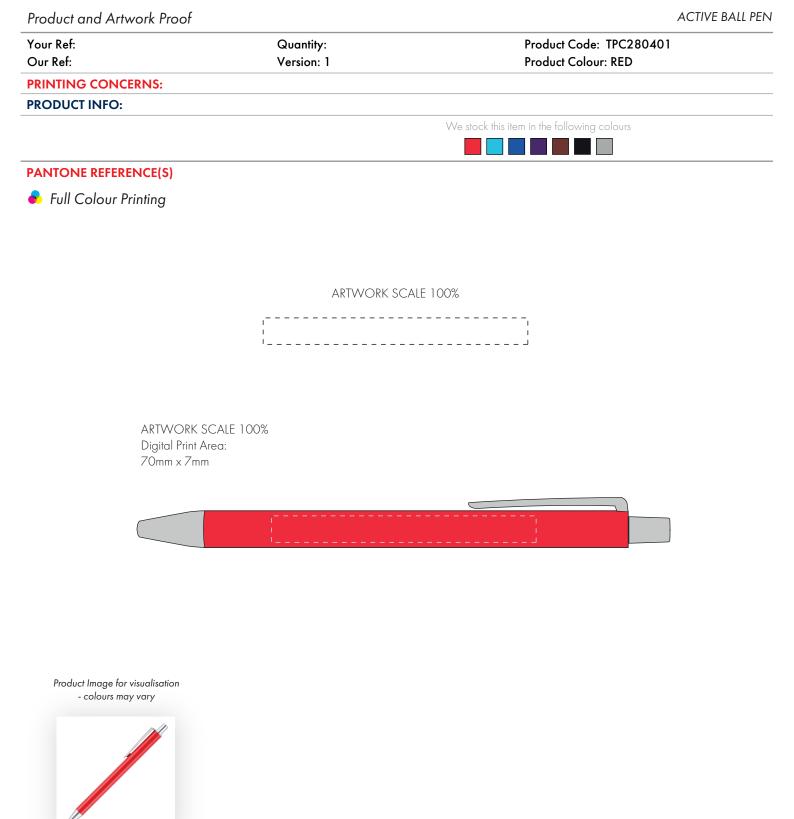

The dashed line is to demonstrate print area and will not appear on your printed item

- 1. Your order will not go in to print and production time cannot be confirmed, unless artwork has been approved via the online system.
- 2. Once printed, artwork cannot be amended, mistakes must be rectified at visual stage.
- 3. Claims for faulty goods will be honoured, only if the goods are returned to us. We will not issue credits/refunds for items that have been distributed. Please ensure that goods are satisfactory before distribution